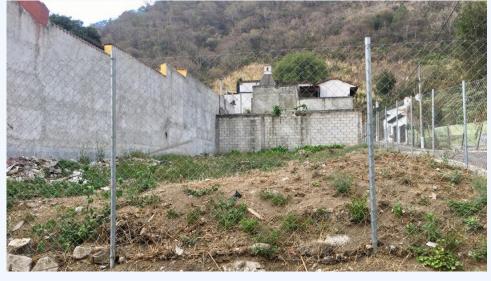

### Santa Ana, Santa Ana, 03001, ANTIGUA AREA, Sacatepequez

A corner lot available for sale just minutes from central Antigua. Ready to build your dream house or investment property. Call or email for more details.

#### AREA INFORMATION:

| Land       | : Lot     |
|------------|-----------|
| Holding    |           |
| Туре       |           |
| Lot        | : 10 x 26 |
| Dimensions |           |
| Frontage   | : 10      |
| Depth      | : 26      |
| Varas      | : 372.1   |
| Lot        | : 260     |
|            |           |