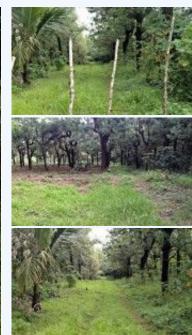

## 3, Carretera Alotenango, Alotenango, O3014, ANTIGUA AREA, Sacatepequez

Large extension of land for sale on the major highway leading to La Reunion / Highway 14. The land has very little inclination and has a wide front that measures 80mts. It has coffee plants at the moment but would be perfect for developing into a residential complex, convenience store, gas station, or just to have a beautiful farm. The total measurement is 42,000 Vrs or 33,540.63 mt2.

Large extension of land for sale on the major highway leading to La Reunion / Highway 14. The land has very little inclination and has a wide front that measures 80mts. It has coffee plants at the moment but would be perfect for developing into a residential complex, convenience store, gas station, or just to have a beautiful farm. The total measurement is 42,000 Vrs or 33,540.63 mt2. Please call Karina to set up an appointment to view.