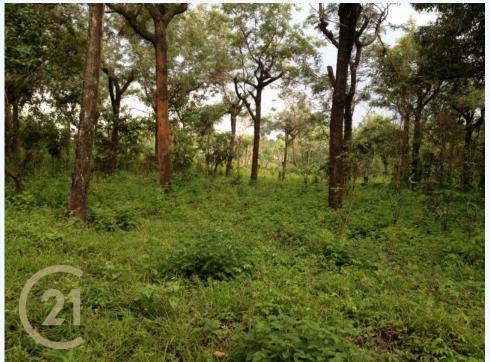

## 3, Carretera Alotenango, Alotenango, O3014, ANTIGUA AREA, Sacatepequez

Large extension of land for sale on the major highway leading to La Reunion / Highway 14. The land has very little inclination and has a wide front that measures 80mts. It has coffee plants at the moment but would be perfect for developing into a residential complex, convenience store, gas station, or just to have a beautiful farm. The total measurement is 42,000 Vrs or 33,540.63 mt2.

Large extension of land for sale on the major highway leading to La Reunion / Highway 14. The land has very little inclination and has a wide front that measures 80mts. It has coffee plants at the moment but would be perfect for developing into a residential complex, convenience store, gas station, or just to have a beautiful farm. The total measurement is 42,000 Vrs or 33,540.63 mt2. Please call Karina to set up an appointment to view.