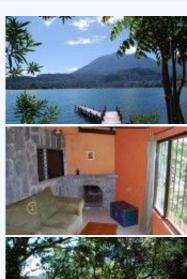

## 4, Chuitinamit, Santiago Atitlán, Santiagio Atitlan, 07019, LAKE ATITLAN AREA, Solola

Spacious and comfortable two-bedroom, two-bathroom home plus one-bedroom guest cottage built on the flank of San Pedro Volcano with incredible views of the Bay of Santiago and surrounding volcanoes. You will have the sensation of being miles from civilization however in reality the property is a short, five-minute boat ride from Lake Atitlan's largest town, Santiago Atitlan.

Spacious and comfortable two-bedroom, two-bathroom home built on the flank of San Pedro Volcano with incredible views of the Bay of Santiago, Atitlan and Toliman Volcanoes. You will have the sensation of being miles from civilization however in reality the property is a short, five-minute boat ride from Lake Atitlan's largest town, Santiago Atitlan. In addition to the main house, there is a cozy one-bedroom guest house on the premisis. This completely 'green' house features solar electricity, three gas on-demand hot water heaters, a total of 3500 liters of water storage, 2500 watt Honda back-up generator, private dock, to name just a few. The house is perched on the hillside, set on over 1.7 acres of beautifully landscaped hillside with a nice stone pathway that winds from the lake to the house. This property would make a beautiful setting for a hotel, with the construction of bungalows tucked away throughout gardens. This is a turn-key property and includes all furnishings, solar equipment, pumps and other equipment.