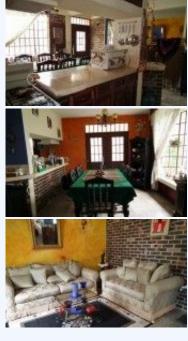

Located off of a quiet street in one of the only gated communities in Panajachel, this home offers the added value of safety, security and community. Off of the side of the house, where the driveway meets the home, is a large covered porch area with ample outdoor seating. The other side of the porch opens onto the garden, which also has outdoor seating as well as a BBQ grill and a pilla. Inside the home has a kitchen, living room, dining room and three bedrooms, two bathrooms. The master bedroom has ensuite bathroom and custom made, hand carved built -in wooden closets. This home has the option of coming furnished at no extra cost.