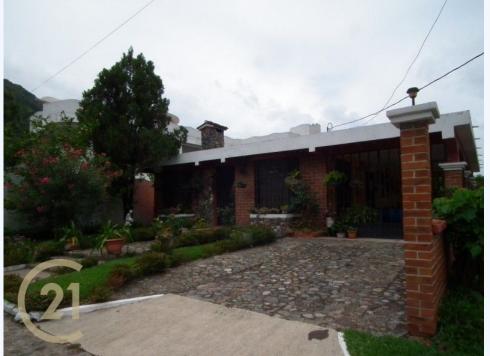

Located off of a quiet street in one of the only gated communities in Panajachel, this home offers the added value of safety, security and community. Off of the side of the house, where the driveway meets the home, is a large covered porch area with ample outdoor seating. The other side of the porch opens onto the garden, which also has outdoor seating as well as a BBQ grill and a pilla. Inside the home has a kitchen, living room, dining room and three bedrooms, two bathrooms. The master bedroom has ensuite bathroom and custom made, hand carved built -in wooden closets. This home has the option of coming furnished at no extra cost.