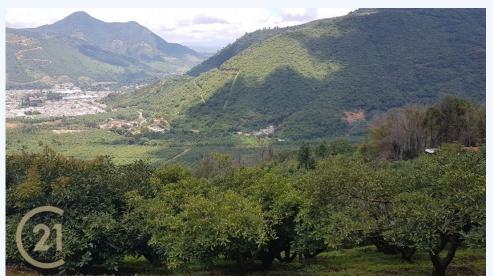

## El Hato, 03001, ANTIGUA AREA, Sacatepequez

FINANCING AVAILABLE WITH 40% DOWN PAYMENT AND TERMS OVER 3 TO 5 YEARS. Large, fully serviced building lot for sale in Altos de la Cruz, just 4 minutes to Antigua. This lot is located inside an exclusive small private development with executive style homes. Water and electricity are at the property line .The views here are spectacular, overlooking San Felipe Valley and a clear view of Fuego and Acatenango volcanoes. The property has an abundance of producing Hass avocado trees. For an appointment to view, or more details, please contact Glenn Wilson.