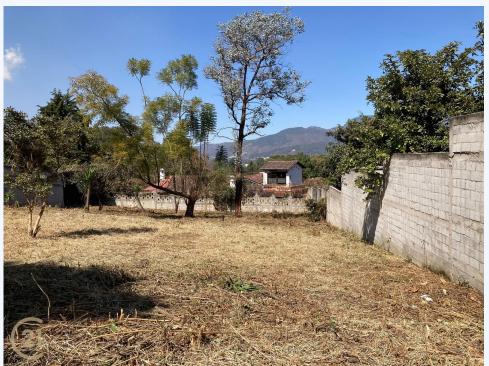

## # 1477, BEAUTIFUL PIECE OF LAND IN SAN PEDRO LAS HUERTAS

## San Pedro el Alto, ANTIGUA AREA, Sacatepéquez

This attractive lot, 25 meters in front and 48 meters of depth, presents an opportunity for those looking to design their ideal home.

Located in the quiet an prestigious residential area of San Pedro el Alto just 15 minutes drive from La Antigua Guatemala. This land is completely flat, which simplifies the construction process, in addition to the easy access to the surrounding towns of La Antigua, shopping centers and main roads. Don't miss the opportunity to invest in this land. Call us and schedule an appointment with our sales representative Eduardo Taylor.

Name Eduardo Taylor

4a Calle Oriente No. 44, Antigua, Guatemala, Antigua Area 502.7965.2641

AREA INFORMATION:

Frontage : 25 mts
Depth : 48 mts
Varas : 1720
Lot : 1200

**CONVENIENCE:** 

General Amenities: Volcano View, Road