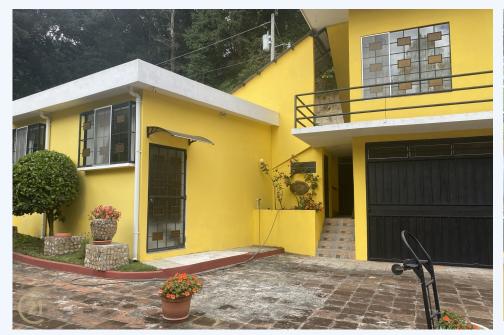

# # 1458, DREAM HOUSE IN SAN LUCAS SACATEPEQUEZ

## San Lucas, SAN LUCAS AREA, Sacatepéquez

Beautiful property in an ecological environment with land of 4,709 square meters and two apartments of 172 mt2 of total construction. It currently has some avocado trees, the construction is on flat land and parts of the land are inclined.

The construction consist in two indepedent apartments. First apartment: One bedroom with closet and complete bathroom, kitchen, dining room, and separate living room, terrace. Second apartment: Two bedrooms each with closet and complete bathroom, living room, dining room, kitchen, and access to the terrace. Facilities: Guest bathroom, maid bedrrom,, maid comple bathroom, laundry, 4 vehicle covered garage, and space to park up to 8 vehicles not covered, 32,000 liter water cistern, pump with hidroneumatic system, big size pergola with barbecue grill. Furniture optional NOTE: The property gives rigth of way to the property that follows Contact Eduardo Taylor for more information