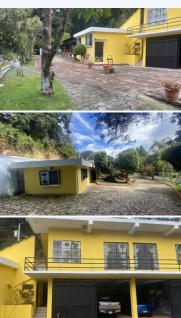

## San Lucas, SAN LUCAS AREA, Sacatepéquez

Beautiful property in an ecological environment with land of 4,709 square meters and two apartments of 172 mt2 of total construction. It currently has some avocado trees, the construction is on flat land and parts of the land are inclined.

The construction consist in two indepedent apartments. First apartment: One bedroom with closet and complete bathroom, kitchen, dining room, and separate living room, terrace. Second apartment: Two bedrooms each with closet and complete bathroom, living room, dining room, kitchen, and access to the terrace. Facilities: Guest bathroom, maid bedrrom,, maid comple bathroom, laundry, 4 vehicle covered garage, and space to park up to 8 vehicles not covered, 32,000 liter water cistern, pump with hidroneumatic system, big size pergola with barbecue grill. Furniture optional NOTE: The property gives rigth of way to the property that follows Contact Eduardo Taylor for more information

#### **CONVENIENCE:**

General Amenities: Bodega/Storage,Road

Access,Septic tank,Cistern, Exterior Amenities: Perimetral Wall,Terrace,BBQ,Garden,Open Deck,Garage,Fruit Trees,

Interior Amenities: Laundry Room, Maids