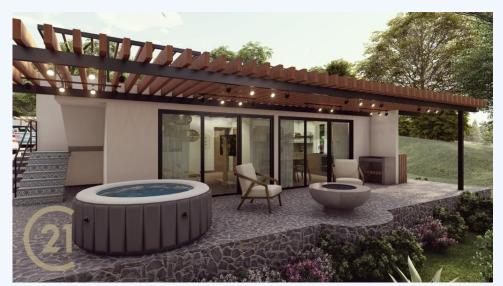

## San Andres Semetabaj, LAKE ATITLAN AREA, Sololá

Just a 20-min drive from the Lake Atitlan's hub town of Panajachel, Guatemala, there are 18 excellent lots For Sale. An added bonus is that with the Lots come with the possibility to also build your dream home as the developers have ready designed plans for houses of different sizes and styles. Each Lot has views out over the Lake to the volcanoes beyond and you can have a home built for as little as \$70,000. This means that potentially you can have a new home with views ready to live in for under \$100,000!

These lots are just outside of the Mayan Kakchiquel town of San Andres Semetabaj, on the picturesque road from Panajachel to Godinez in an area known as Xepec. The lots come in varying sizes from approx. 181m²/1,948ft² to 845 m²/9,095 ft² (a fifth of an acre) or approx. 12m x 22m / 129ft x 237ft. The photos above also show the possible house designs and sizes that are on offer from around \$70,000. This means construction can begin immediately. There are various designs and sizes available. For more information on this, please contact us. The Lots are easily accessible by road (Route 1) and due to the west facing gentle slope of the whole property each Lot offers wonderful views. Water is available from a natural water source/well. Financing is available from the Developers. 20 Lots for Sale Car access from Main Road: Pana – Godinez Fantastic Views over Lake Atitlan Developer-Finance option House design options 20-min drive from Panajachel Water from private Spring on Property Electricity is ready to connect to the National Grid Septic Tank / Biodigester system is the option for drainage For further information please contact us. (To see photos in correct size, please click on centre bottom of image above to open gallery. Location: www.google.com/maps/d/u/0/edit?mid=1Rw822XXnEzRnn9pWI3yeZ3Qm0QUY0GI&usp=sharing