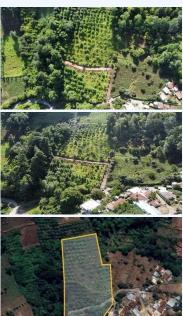

These lots are just outside of the Mayan Kakchiquel town of San Andres Semetabaj, on the picturesque road from Panajachel to Godinez in an area known as Xepec. The lots come in varying sizes from approx. 181m²/1,948ft² to 845 m²/9,095 ft² (a fifth of an acre) or approx. 12m x 22m / 129ft x 237ft. The photos above also show the possible house designs and sizes that are on offer from around \$70,000. This means construction can begin immediately. There are various designs and sizes available. For more information on this, please contact us. The Lots are easily accessible by road (Route 1) and due to the west facing gentle slope of the whole property each Lot offers wonderful views. Water is available from a natural water source/well. Financing is available from the Developers. 20 Lots for Sale Car access from Main Road: Pana – Godinez Fantastic Views over Lake Atitlan Developer-Finance option House design options 20-min drive from Panajachel Water from private Spring on Property Electricity is ready to connect to the National Grid Septic Tank / Biodigester system is the option for drainage For further information please contact us. (To see photos in correct size, please click on centre bottom of image above to open gallery. Location: www.google.com/maps/d/u/0/edit?mid=1Rw822XXnEzRnn9pWI3yeZ3Qm0QUY0GI&usp=sharing