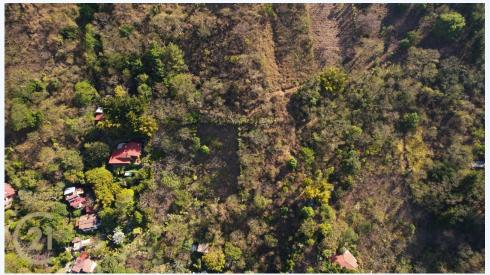

## # 1434, ACRE OF LAND FOR SALE WITH SPECTACULAR VIEWS IN PAXANAX BAY, STA CRUZ

## Santa Cruz la Laguna, LAKE ATITLAN AREA, Sololá

Just over an acre of land is for sale in the popular residential area of Paxanax Bay in Santa Cruz la Laguna, Lake Atitlan. There are unprecedented and uninterrupted views from all areas of this property which is an approx. 15-20 walk up from the public dock in Paxanax.

Access to Paxanax is by boat only, and then it is a 15-20 minute walk from the public dock in Paxanax to the property. Water and electricity are both available (electric pole about 150m, but solar is recommended). A fantastic opportunity to purchase in this sought after area overlooking the peaceful bay of Paxanax, Sta Cruz. LAND: 4,304 square meters / 46,230 square feet (Made up of 3 pieces of Land being sold as one or individually) For further information and to arrange a viewing, please contact us.