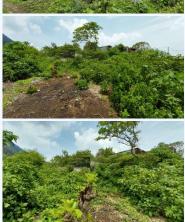

### Pastores, ANTIGUA AREA, Sacatepéquez

Phone

This lot measures 10x 33 meters and has all the services ready to connect and has municipal drainage. Located 10 minutes from Parramos, the lot has a beautiful view of green areas and for soccer fans has a view of the Municipal Stadium of San Luis las Carretas. This lot has a strategic location because it is located two blocks from the RD 9 road to Chimaltenango and 4 kilometers from La Antigua Guatemala. The land has flat parts and other areas with five degrees inclination. For more information or to schedule a visit, please contact our sales agent Mónica Girón.