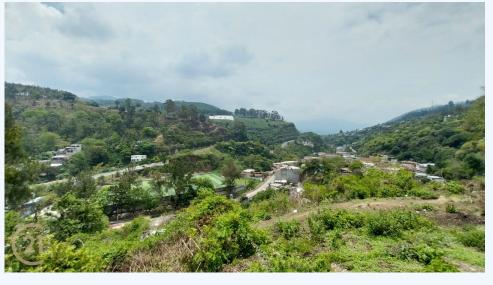

### Pastores, ANTIGUA AREA, Sacatepéquez

Phone

This lot measures 10x 33 meters and has all the services ready to connect and has municipal drainage. Located 10 minutes from Parramos, the lot has a beautiful view of green areas and for soccer fans has a view of the Municipal Stadium of San Luis las Carretas. This lot has a strategic location because it is located two blocks from the RD 9 road to Chimaltenango and 4 kilometers from La Antigua Guatemala. The land has flat parts and other areas with five degrees inclination. For more information or to schedule a visit, please contact our sales agent Mónica Girón.