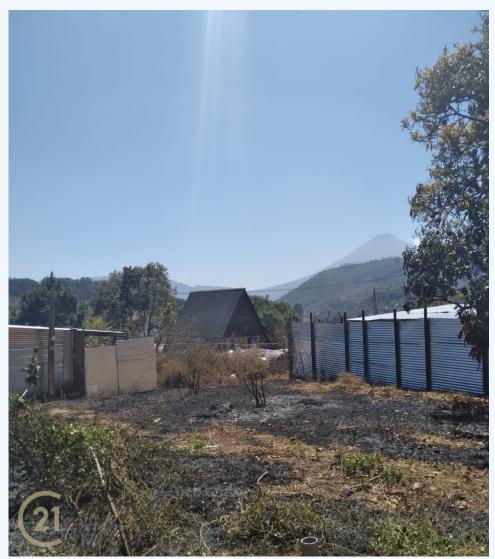

## Pastores, ANTIGUA AREA, Sacatepéquez

Flat lot ideal to build a home or country house located in Pastores Sacatepéquez. The lot measures 10 x 16 and has views of the volcano. The lot has a water connection and the electricity connection is 3 meters from the property entrance, you just have to request service from the electric company.

The land has vehicular access and is an excellent opportunity to acquire a non-residential lot at an excellent price just 15 minutes from La Antigua Guatemala. Call Mónica Girón for more information.

Name Address