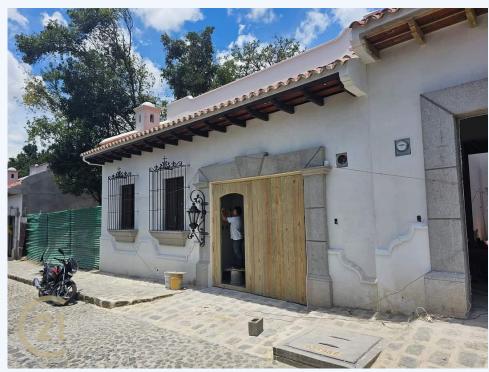

# **# 1406, 3 BEAUTIFUL HOUSES UNDER CONSTRUCTION IN EL COMENDADOR**

## San Miguel Duenas, ANTIGUA AREA, Sacatepéquez

This is a project of three houses under construction is located in one of the most sought-after residential areas around La Antigua Guatemala.

This is a residential area with security and access control. The complex has a swimming pool, club house, tennis courts, green areas and unparalleled panoramic views of the three volcanoes. These houses are super spacious with lots of light and large bedrooms. Do not miss your opportunity to live in one of the residential areas with very good capital gains and close to the best international schools in Guatemala! First Level: 148,735 m2 Second Level: 118,535 m2 Sum: 267,270 m2 Accessible terrace: 97,240 m2 Total Area: 364.51 m2 Land area: 10.00 m x 18.95 m = 189.50 m2 (271.20 v2) First level: Car port for a vehicle Living-dining room with traditional fireplace full laundry Kitchen Guest bathroom Central garden with fountain Functional fireplace in dining room Lobby and bleachers on the second level Master bedroom 1 with private full bathroom, Walking Closet and Private outdoor patio for master bedroom 1 Study/Family Room with Private Outdoor Patio Underground cistern of 6 m3 capacity with pumping equipment Second level: Distributor lobby with terrace terrace Master bedroom 2 with balcony and private bathroom Bedroom 3 with private bathroom Hallway to family room and balcony bar Bedroom 4 with full bathroom Bar area on the Mezzanine with a view of the room Terrace: Large terrace with magnificent views and lighting Fire pitt / Grill area Area for possible Jacuzzi/Pergola For more information and to schedule your visit, please contact our sales representative Mónica Girón.