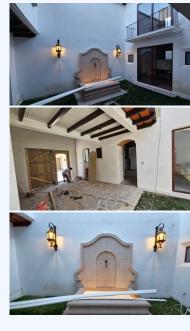

## San Miguel Duenas, ANTIGUA AREA, Sacatepéquez

This is a project of three houses under construction is located in one of the most sought-after residential areas around La Antigua Guatemala.

This is a residential area with security and access control. The complex has a swimming pool, club house, tennis courts, green areas and unparalleled panoramic views of the three volcanoes. These houses are super spacious with lots of light and large bedrooms. Do not miss your opportunity to live in one of the residential areas with very good capital gains and close to the best international schools in Guatemala! First Level: 148,735 m2 Second Level: 118,535 m2 Sum: 267,270 m2 Accessible terrace: 97,240 m2 Total Area: 364.51 m2 Land area: 10.00 m x 18.95 m = 189.50 m2 (271.20 v2) First level: Car port for a vehicle Living-dining room with traditional fireplace full laundry Kitchen Guest bathroom Central garden with fountain Functional fireplace in dining room Lobby and bleachers on the second level Master bedroom 1 with private full bathroom, Walking Closet and Private outdoor patio for master bedroom 1 Study/Family Room with Private Outdoor Patio Underground cistern of 6 m3 capacity with pumping equipment Second level: Distributor lobby with terrace terrace Master bedroom 2 with balcony and private bathroom Bedroom 3 with private bathroom Hallway to family room and balcony bar Bedroom 4 with full bathroom Bar area on the Mezzanine with a view of the room Terrace: Large terrace with magnificent views and lighting Fire pitt / Grill area Area for possible Jacuzzi/Pergola For more information and to schedule your visit, please contact our sales representative Mónica Girón.