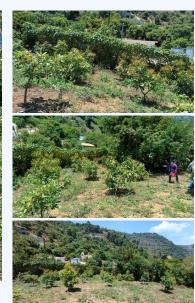

## El Hato, ANTIGUA AREA, Sacatepéquez

Located in the Aldea de Agua Colorada in El Hato, this plot of land has a plantation of avocado trees already in it! The land has little inclination and measures  $1147.30\ m2$ .

The land has its proper registration and also has vehicular access. Close to restaurants, this lot is in an excellent location with a lot of tourist potential and perfect for making cabins or eco-tourism projects. Do not miss your opportunity to buy land in an area with a lot of added value. For more information and to schedule your visit, please contact our sales representative Mónica Girón.