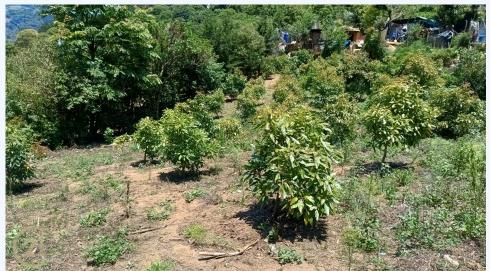

## El Hato, ANTIGUA AREA, Sacatepéquez

Located in the Aldea de Agua Colorada in El Hato, this plot of land has a plantation of avocado trees already in it! The land has little inclination and measures  $1147.30\ m2$ .

The land has its proper registration and also has vehicular access. Close to restaurants, this lot is in an excellent location with a lot of tourist potential and perfect for making cabins or eco-tourism projects. Do not miss your opportunity to buy land in an area with a lot of added value. For more information and to schedule your visit, please contact our sales representative Mónica Girón.