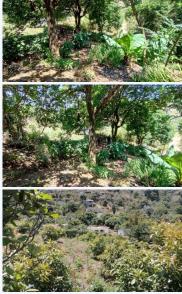

## El Hato, ANTIGUA AREA, Sacatepéquez

Name

Address

Phone

This is a great opportunity to acquire a fantastic piece of land very close to ecological developments and restaurants.

This 2,075.28 m2 lot has vehicular access and a very slight incline. The land is located in the Aldea Colorada in el Hato and the water and electricity services pass in front of the land and you would have to request the service from the corresponding entity. Additionally, the land has its due registration in the property registry. Ask for Mónica Girón for more information.

### AREA INFORMATION: Lot : 2075.28

. 2073.2

### CONVENIENCE: General Amenities: Volcano View,Road Access,