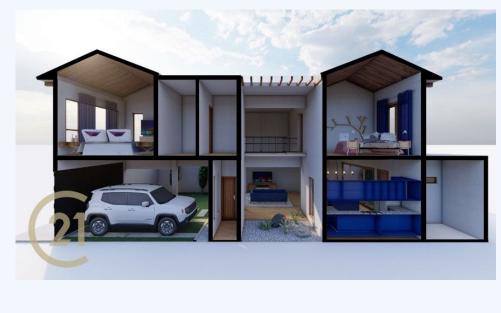

Built on a 8 mts. X 16 mts (128 mts2) lot, in a private residential area with its own well water service, camera system security and 24-hour surveillance service. Property distribution: First level: Garage for 1 vehicle, parking for 1 vehicle in front the property, double-height living room, dining room, kitchen with cabinets and breakfast bar, guest bathroom, laundry room, front and back garden. second Level: One master bedroom with private bathroom, two secondary bedrooms with shared bathroom, each bedroom with closets. General water heater. Estimated construction completion date is July 30, 2024. For reservation and purchase agreement information call Eduardo Taylor.

#### BASE INFORMATION:

Bedrooms : 3 Bathrooms : 2.5 Living Areas : 164 mts2

### AREA INFORMATION:

Land : Flat Holding Type Frontage : 8 meters Depth : 16 meters Construction : 164 Lot : 128