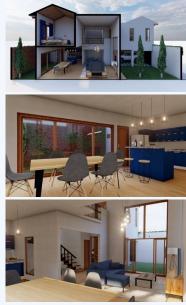

Built on a 8 mts. X 16 mts (128 mts2) lot, in a private residential area with its own well water service, camera system security and 24-hour surveillance service. Property distribution: First level: Garage for 1 vehicle, parking for 1 vehicle in front the property, double-height living room, dining room, kitchen with cabinets and breakfast bar, guest bathroom, laundry room, front and back garden. second Level: One master bedroom with private bathroom, two secondary bedrooms with shared bathroom, each bedroom with closets. General water heater. Estimated construction completion date is July 30, 2024. For reservation and purchase agreement information call Eduardo Taylor.

### **CONVENIENCE:**

General Amenities: Well Water,Road Access, Community Amenities: Community Club House, Exterior Amenities: Garden,Garage, Interior Amenities: Laundry Room,Internet Available,

Security Amenities: Security System, Security Camera System, Gated Community,