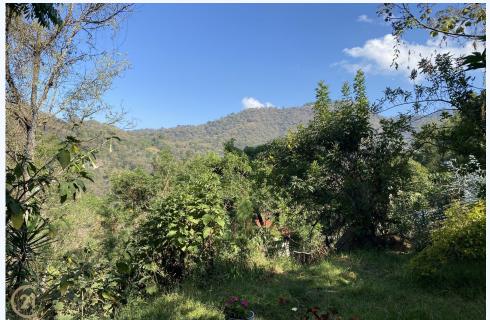

## San Mateo Milpas Altas, ANTIGUA AREA, Sacatepéquez

Land of 720 square meters, a few meters from the road to San Mateo, located in a very quiet area, surrounded by nature and beautiful views

Easy access by a 6 meters wide road, few meters from the main road to San Mateo, Milpas Altas, its topography is inclined upwards, with municipal water service and electricity service, measurementes: front 18 meters, depth 46.3/35.8 meters. Call Eduardo Taylor for more details

## AREA INFORMATION:

Frontage : 18 meters
Depth : 46.3/35.8 meters

Lot : 720.1

CONVENIENCE:

General Amenities: Road Access,

Name Eduardo Taylor Address 4a Calle Oriente No. 44

4a Calle Oriente No. 44, Antigua, Guatemala, Antigua Area