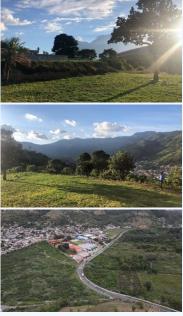

## San Lorenzo el Cubo, Ciudad Vieja, ANTIGUA AREA, Sacatepéquez

Awesome flat lots with excellent views for sale in San Lorenzo el Cubo! These lands are ideal for an ecotourism development!

Land of 3500 Mts are divided into two different farms, one or both can be sold. 1. It has 1,200 Mts2 \$160,000 2. It has 2,300 Mts2 \$212,000 There are 7 platforms and the client can choose the platform that he likes and suits him best, they all have different measurements. The land has access to a well that has just been built in order to provide water to all the platforms, parts of the land have a registered deed and part have a public deed. The electricity pole is less than 200 meters away. The land is located only ten minutes from Antigua by Route RN14, there are no neighbors and it is private and an excellent location. Please contact Mónica Girón to arrange your visit!