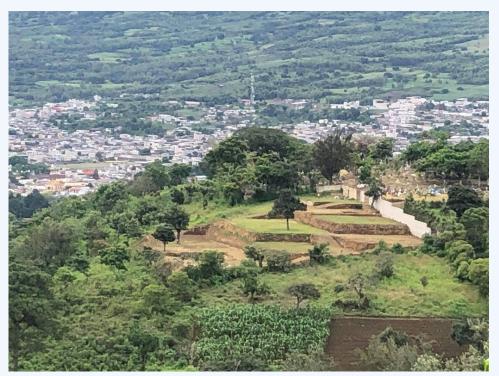

## San Lorenzo el Cubo, Ciudad Vieja, ANTIGUA AREA, Sacatepéquez

Awesome flat lots with excellent views for sale in San Lorenzo el Cubo! These lands are ideal for an ecotourism development!

Land of 3500 Mts are divided into two different farms, one or both can be sold. 1. It has 1,200 Mts2 \$160,000 2. It has 2,300 Mts2 \$212,000 There are 7 platforms and the client can choose the platform that he likes and suits him best, they all have different measurements. The land has access to a well that has just been built in order to provide water to all the platforms, parts of the land have a registered deed and part have a public deed. The electricity pole is less than 200 meters away. The land is located only ten minutes from Antigua by Route RN14, there are no neighbors and it is private and an excellent location. Please contact Mónica Girón to arrange your visit!