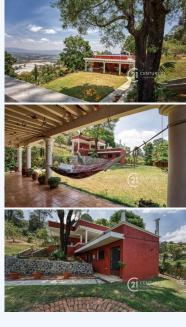

## El Tejar, Chimaltenango

Nice house ideal for vacation or retirement

Welcome to your rest home or your retirement home, this beautiful house has a special desing with a lot of space, built ina one blok lot in a exclusive community of El Tejar, Chimaltenango, with living room, dining room, kitchen, three bedroom, 2 complete bathrooms, garage for three vehicles, terrace and a guest house with three rooms and one complete bathroom, espectacular views and natural beauty, enough space of land to grow fruit or vegetables.

### **CONVENIENCE:**

General Amenities: Well Water,Volcano View,Septic tank,Road Access,Cistern, Appliance Amenities: Washer,Dryer, Energy Savings Amenities: Gas Tankless Hot Water,Fireplace, Exterior Amenities: Terrace,Garden,Garage, Interior Amenities: Internet Available ,Cable TV,