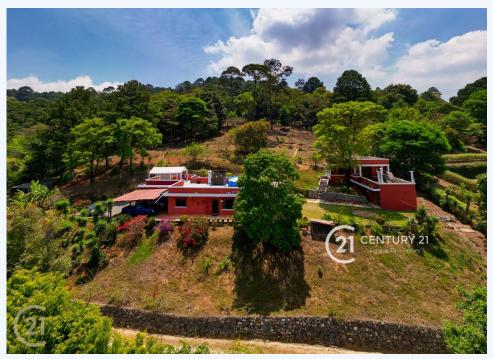

# # 1388, BEAUTIFUL HOUSE IN EL TEJAR, CHIMALTENANGO

## El Tejar, Chimaltenango

Nice house ideal for vacation or retirement

Welcome to your rest home or your retirement home, this beautiful house has a special desing with a lot of space, built ina one blok lot in a exclusive community of El Tejar, Chimaltenango, with living room, dining room, kitchen, three bedroom, 2 complete bathrooms, garage for three vehicles, terrace and a guest house with three rooms and one complete bathroom, espectacular views and natural beauty, enough space of land to grow fruit or vegetables.

### **BASE INFORMATION:**

Bedrooms : 3 Bathrooms : 2

AREA INFORMATION: Construction : 298 Lot : 6987.39

### **CONVENIENCE:**

General Amenities: Well Water,Volcano View,Septic tank,Road Access,Cistern, Appliance Amenities: Washer,Dryer, Energy Savings Amenities: Gas Tankless Hot Water,Fireplace, Exterior Amenities: Terrace,Garden,Garage, Interior Amenities: Internet Available ,Cable TV,