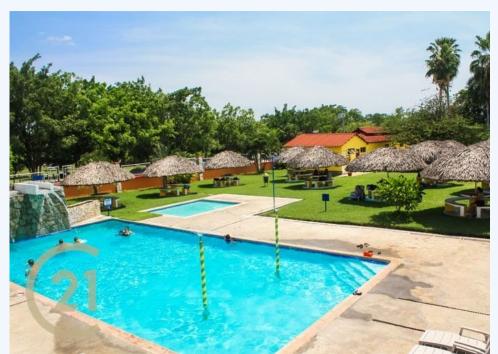

In order for the urbanization to remain in good condition, it has a rainwater channeling system, an entry control booth, and constant maintenance of all tourist center services, lagoons, rivers, reservoirs, natural pools, etc. The tourist center has several swimming pools for adults and children, an interactive water playground with a high-speed slide, ranches and barbecue joints, multipurpose rooms, sports fields, bathrooms and changing rooms, picnic areas, a convenience store and ample parking. Tranquility within the urbanization is of the utmost importance and that is why it has access checkpoints to guarantee the well-being and safety of the land owners. The development is located at Kilometer 79 of the Puerto Quetzal Highway, an intermediate point between the southern city of Escuintla and the modern port complex. The estimated time from Guatemala City to the urbanization is 1 hour and 30 minutes. Call us and schedule an appointment with our sales agent Mónica Girón.

### **CONVENIENCE:**

Exterior Amenities: Swimming Pool, Security Amenities: Gated Community,