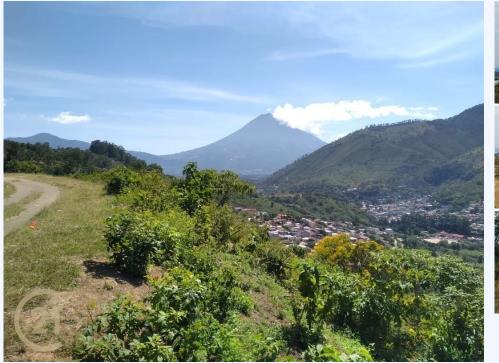

## Barrio la Cruz, Pastores, Parramos, ANTIGUA AREA, **Sacatepéquez**

Barrio La Cruz, is a village located 15 minutes from the municipality of Pastores Sacatepéquez and just six kilometers from Antigua Guatemala.

The lot measures 400 square meters 20x20 and it is located 200 meters from the central square of the town. The land is ideal for building cabins in order to take advantage of the beautiful views of the Agua Volcano and Cerro el Niño. The Barrio de la Cruz Pastores, Sacatepéquez is an emerging town, full of art in order to attract local and international tourism, through the painting of murals, the sale of handicrafts such as the manufacture of leather articles and shoes, restaurants supporting the local development and economy. This lot is in an excellent location with a lot of tourist potential.