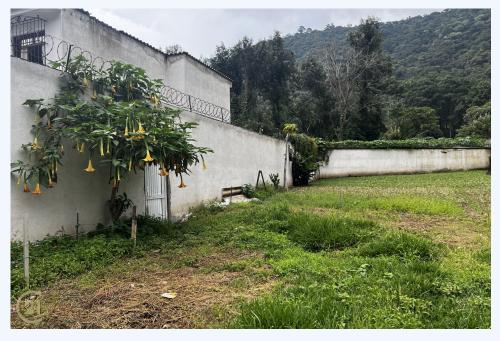

## Santa Ana, ANTIGUA AREA, Sacatepéquez

Great investment opportunity, flat land in a good location, Flat land in good location, has a perimeter wall, the measures are 15 x 50, has fruit trees. It is close to the church of Santa Ana. Appointments in advance.

### AREA INFORMATION:

| Land         | : Flat    |  |  |
|--------------|-----------|--|--|
| Holding      |           |  |  |
| Туре         |           |  |  |
| Lot          | : 15 x 50 |  |  |
| Dimensions   |           |  |  |
| Frontage     | : 15      |  |  |
| Depth        | : 50      |  |  |
| Varas        | : 1.07    |  |  |
| Lot          | : 750     |  |  |
| CONVENIENCE: |           |  |  |
|              |           |  |  |

### Exterior Amenities: Perimetral Wall,

| NEIGHBORHOOD:   |   |                   |
|-----------------|---|-------------------|
| International   | : | 90 minutes by Car |
| Airport         |   |                   |
| Private         | : | 20 minutes by Car |
| Hospital        |   |                   |
| Public Hospital | : | 20 minutes by Car |
| Antigua's       | : | 12 minutes by Car |
| Central Park    |   |                   |