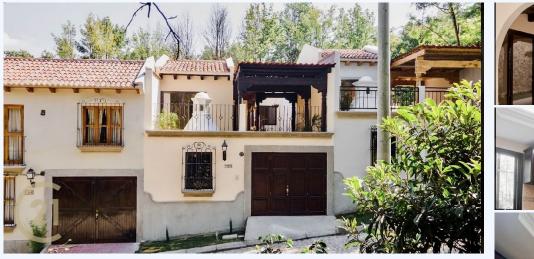

# **# 1323, BRAND NEW HOUSE FOR SALE**

## Antigua Gardens, Alotenango, ANTIGUA AREA,

### Sacatepéquez

Colonial style single-family house, brand new, inside condominium, located in the Antigua Gardens condominium (Phase III) of 2 levels. This house has new and delicate finishes, new and modern faucets, beautiful Palo blanco cabinets.

1st floor • 1 indoor garage • 1 kitchen • 1 dining room • 1 living room • 1 bedroom • 1 bathroom • 1 garden with vase • 1 small garden • Spanish wooden terrace 2nd Floor • 1 room with private bathroom • 1 master bedroom with private bathroom, 2 sinks and 1 walk-in closet • Spanish wooden terrace with pergola • Wooden roofs • 2 domes