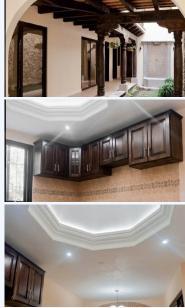

### Sacatepéquez

Colonial style single-family house, brand new, inside condominium, located in the Antigua Gardens condominium (Phase III) of 2 levels. This house has new and delicate finishes, new and modern faucets, beautiful Palo blanco cabinets.

1st floor • 1 indoor garage • 1 kitchen • 1 dining room • 1 living room • 1 bedroom • 1 bathroom • 1 garden with vase • 1 small garden • Spanish wooden terrace 2nd Floor • 1 room with private bathroom • 1 master bedroom with private bathroom, 2 sinks and 1 walk-in closet • Spanish wooden terrace with pergola • Wooden roofs • 2 domes