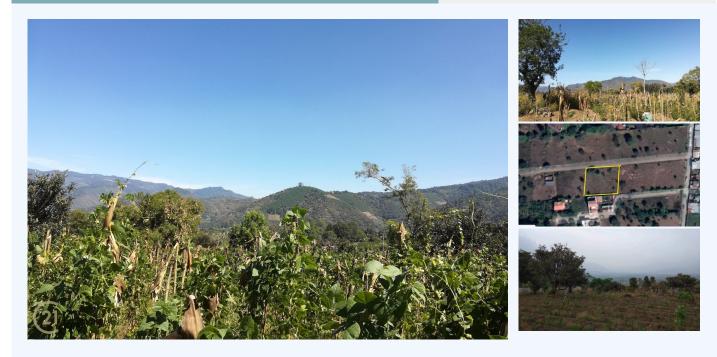

### San Pedro las Huertas, San Pedro las Huertas, 03001, ANTIGUA AREA, Sacatepequez

For sale land at street level near the convent of Las Clarisas. This land currently has crops, with a measure of 49 x 29, papers in order, easy access to public transportation, water, and electricity within walking distance of the property.

#### **AREA INFORMATION:**

| Land                                             | : | flat    |  |  |
|--------------------------------------------------|---|---------|--|--|
| Holding                                          |   |         |  |  |
| Туре                                             |   |         |  |  |
| Lot                                              | : | 49x29   |  |  |
| Dimensions                                       |   |         |  |  |
| Frontage                                         | : | 49      |  |  |
| Depth                                            | : | 29      |  |  |
| Varas                                            | : | 2033.71 |  |  |
| Lot                                              | : | 1421    |  |  |
| CONVENIENCE:<br>General Amenities: Volcano View, |   |         |  |  |
|                                                  |   |         |  |  |