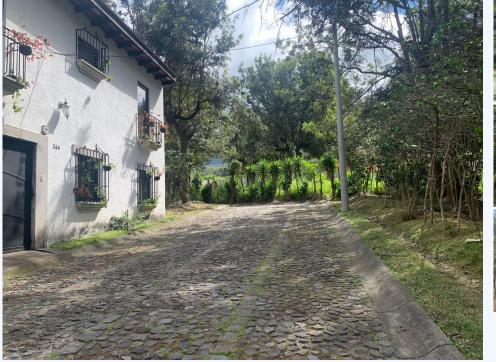

# Antigua Gardens, Alotenango, ANTIGUA AREA,

## Sacatepequez

Two lots together or separately, each measuring 7.5 x 15 located on the first phase of the Antigua Gardens condominium,

The first phase is located one block from the park, this condominium has a clubhouse, swimming pool, parks and barbecue areas, beautiful views of the volcanoes, 24/7 security checkpoint. Maintenance fee of \$ 31.00 per month.

#### **CONVENIENCE:**

General Amenities: Volcano View,Road Access, Community Amenities: Tennis Court,Football ground,Club House Swimming Pool .Basketball Court,

Swimming Pool ,Basketball Court, Security Amenities: Gated Community,