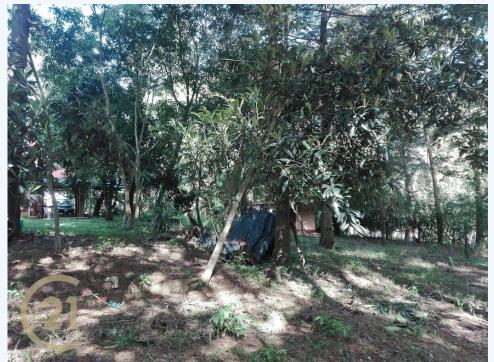

## # 1231, BEAUTIFUL FLAT LAND IN SAN LUCAS AREA

Size 45 X 50 meters (2,250 mts2 = 3219 Vr2) a forest of pines, cypresses and oaks, circulated with galvanized mesh and trees and a Rustic House that needs to be repaired and another construction ideal for guardian house