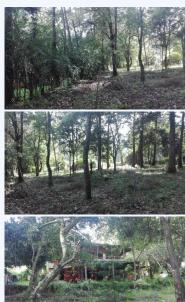

## # 1231, BEAUTIFUL FLAT LAND IN SAN LUCAS AREA

Size 45 X 50 meters (2,250 mts2 = 3219 Vr2) a forest of pines, cypresses and oaks, circulated with galvanized mesh and trees and a Rustic House that needs to be repaired and another construction ideal for guardian house