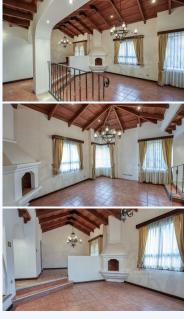

in addition of its clubhouse with pool, heated on weekends, surrounded by its beautiful gardens and nature, the house has a living room with fireplace, dining room and kitchen with cabinets, three bedrooms each with full bathroom, and closet, laundry area, service room with private bathroom, car port area for three cars. maintenance fee Q1600

# Construction : 303

CONVENIENCE: General Amenities: Volcano View,Road Access,Corner Lot,Cistern, Community Amenities: Club House Swimming Pool , Energy Savings Amenities: Fireplace, Exterior Amenities: Swimming Pool,Perimetral Wall,Garden,BBQ, Interior Amenities: Walk-in Closet,Spanish Corridors,Maids Quarters,Laundry Room,Hot Tub,Cupula , Security Amenities: Gated Community,