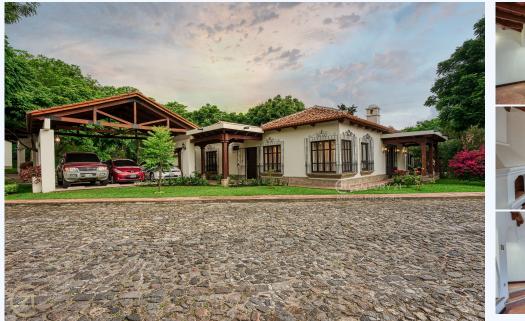

## # 1208, HOME FOR SALE IN GATED COMMUNITY

## Condominio Doña Soledad, San Felipe, 03001, ANTIGUA AREA, Sacatepequez

This property is a great opportunity to invest, located just 11 minutes by car from the Central Park of Antigua Guatemala, a super safe area a few steps from the Church of San Felipe de Jesús, This condominium has a 24/7 security checkpoint

in addition of its clubhouse with pool, heated on weekends, surrounded by its beautiful gardens and nature, the house has a living room with fireplace, dining room and kitchen with cabinets, three bedrooms each with full bathroom, and closet, laundry area, service room with private bathroom, car port area for three cars. maintenance fee Q1600

# Construction : 303

CONVENIENCE: General Amenities: Volcano View,Road Access,Corner Lot,Cistern, Community Amenities: Club House Swimming Pool , Energy Savings Amenities: Fireplace, Exterior Amenities: Swimming Pool,Perimetral Wall,Garden,BBQ, Interior Amenities: Walk-in Closet,Spanish Corridors,Maids Quarters,Laundry Room,Hot Tub,Cupula , Security Amenities: Gated Community,