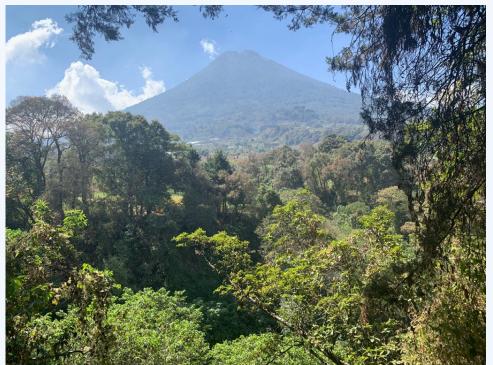

## ROAD TO SANTA MARIA DE JESUS, 03001, ANTIGUA AREA, Sacatepequez

Farm for sale with flat and inclined parts, the inclination is 45%, this farm has 55,758 v2 and has services such as drainage at the edge of a paved road and electricity, it has no water inside the property, has fruit trees of avocado criollo are 500 trees that occupy an area of land of two and a half manzanas. Other trees on the land are: cherry, chamomile, peach, anona and lemon.

It also has built parts, there is a guardhouse with two rooms, barbecue areas, sanitary space with a septic tank, also rainwater storage well, with a capacity of 22.87 M3, a cellar, and another water collection tank of 60 M3 capacity to supply this farm. Advantages of the farm, easy access for being on the edge of a paved road. A sector with influence suburban by the proximity of the main town towards Antigua Guatemala. Partially flat and inclined parts with a manageable 45% inclination. Cultivation of avocado trees currently in production. Electricity in the property, beautiful views of the Agua volcano.