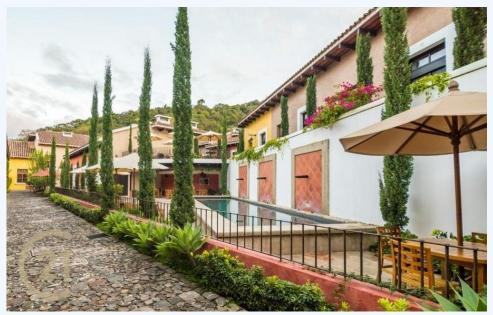

### Antigua, Guatemala, 03001, ANTIGUA AREA, Sacatepequez

Villa furnished and equipped in Orotava, this beautiful villa located within a condominium with 24/7 security checkpoint.

The condominium offers beautiful views and ample parking for the 64 villas. There is also a heated pool, rest areas, dressing rooms, and group areas. The villa has two bedrooms, a dining room, a kitchen and two bathrooms. Maintenance fee includes security using shared areas, pool and transportation into Central Antigua.

### CONVENIENCE:

General Amenities: Walking Distance to Central Park,Road Access, Exterior Amenities: Swimming Pool,Garden,Garage,BBQ, Interior Amenities: Internet Available, Security Amenities: Gated Community,