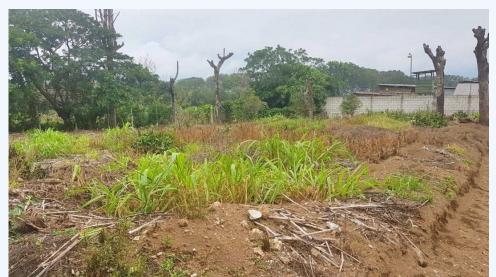

## # 1035, LAND FOR SALE OUTSIDE OF **ANTIGUA**

This is a flat lot situated in a gated comminuty between Ciudad Vieja and Alotenango, with breathtaking views of the volcanoes.

The land is ready to be build on, all services available.

Name Marian Cordova-Wilson Address

4a Calle Oriente No. 44 , Antigua, Guatemala, Antigua Area

502-7965-2641

AREA INFORMATION:

Frontage : 35 Depth : 26 Varas : 1318 : 920

**CONVENIENCE:** 

General Amenities: Volcano View, Security Amenities: Gated Community,