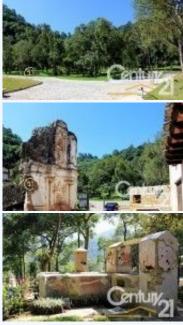

## Santa Ines, Santa Ines, ANTIGUA AREA, Sacatepequez

Beautiful lot for sale in a gated community located Santa Ines, 10 mts front by 20 mts (irregular) In the entrance of the project is the ruin of the first church of Santa Ines, the lot is located in front fo the green area. You will have access to an ecological path to Santo Domingo del Cerro. There will be a regulation construction, the color of the facades, etc. to keep the colonial style of the community. This is a great chance to have a nice piece of land with a historic environment. Call to set an appointment today!