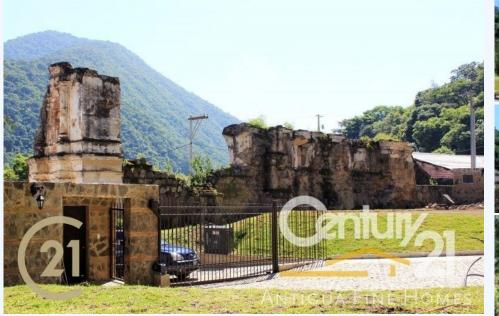

## Santa Ines, Santa Ines, ANTIGUA AREA, Sacatepequez

Beautiful lot for sale in a gated community located Santa Ines, 10 mts front by 20 mts (irregular) In the entrance of the project is the ruin of the first church of Santa Ines, the lot is located in front fo the green area. You will have access to an ecological path to Santo Domingo del Cerro. There will be a regulation construction, the color of the facades, etc. to keep the colonial style of the community. This is a great chance to have a nice piece of land with a historic environment. Call to set an appointment today!