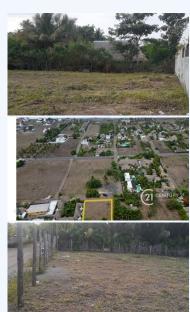

## # 1439, CORNER LOT IN EL PAREDON BEACH

## El Paredon, 05007, PACIFIC COAST AREA, Escuintla

This is a beautiful property located in the charming beach community of El Paredon. Perfect for residential or commercial use, this large corner lot is cleared, flat, fenced, and ready to build with access roads on two sides. The lot measures 27 meters x 27 meters (88 ft x 88 ft), and 720 square meters (7,744 square feet). Coconut palms are visible on 2 sides of adjacent properties. Only 350 meters from the beach. The property has been professionally surveyed, and OCRET has been valid and in place since 11/23. Lease fees have been paid through October 2024. The sale includes: an established Guatemalan S.A. corporation in good standing and ready for rapid transfer to a new owner; a completed land survey; a professional building plan available for a private residence; and a local caretaker under contract who maintains the property, Don't miss this excellent opportunity to build your dream beach oasis or commercial project.