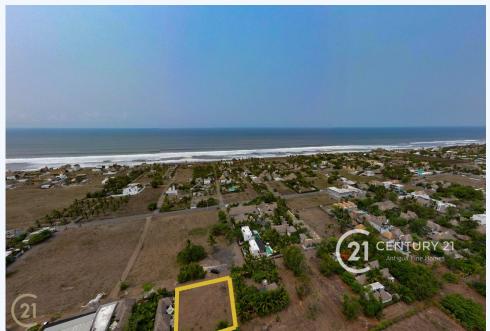

## # 1439, CORNER LOT IN EL PAREDON BEACH

## El Paredon, 05007, PACIFIC COAST AREA, Escuintla

This is a beautiful property located in the charming beach community of El Paredon. Perfect for residential or commercial use, this large corner lot is cleared, flat, fenced, and ready to build with access roads on two sides. The lot measures 27 meters x 27 meters (88 ft x 88 ft), and 720 square meters (7,744 square feet). Coconut palms are visible on 2 sides of adjacent properties. Only 350 meters from the beach. The property has been professionally surveyed, and OCRET has been valid and in place since 11/23. Lease fees have been paid through October 2024. The sale includes: an established Guatemalan S.A. corporation in good standing and ready for rapid transfer to a new owner; a completed land survey; a professional building plan available for a private residence; and a local caretaker under contract who maintains the property, Don't miss this excellent opportunity to build your dream beach oasis or commercial project.